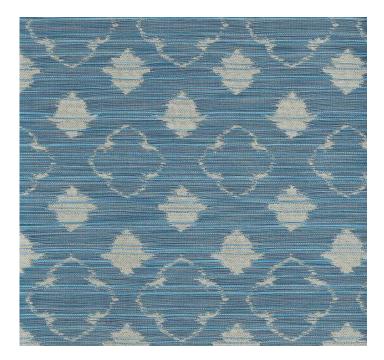

# posh textiles

Collection Name : Traverse-IFR Product Name : CAMILE-RIVIERA

# FABRIC INFORMATION

ACT Symbols: \*\*\* A Collection: Traverse-IFR
Width: 54 inches
Contents: 100% IFR Polyester
Color Family: Blue

Pattern: Damask 3 years warrenty

Repeat: Approx.V-12", H-3.5" Cleaning: Fabric Care » W (Water)

Weight: 276 GSM Shown Railroaded: No