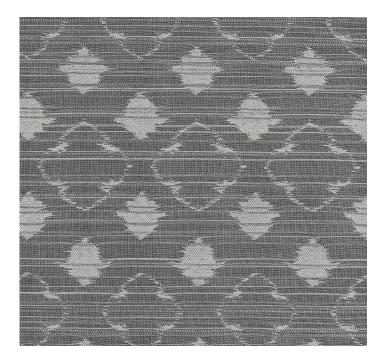

# posh textiles

Collection Name : Traverse-IFR Product Name : CAMILE-PEARL

# FABRIC INFORMATION

ACT Symbols: \*\*\* A Collection: Traverse-IFR
Width: 54 inches
Contents: 100% IFR Polyester
Color Family: Gray

Pattern: Damask 3 years warrenty

Repeat: Approx.V-12", H-3.5" Cleaning: Fabric Care » W (Water)

Weight: 276 GSM Shown Railroaded: No