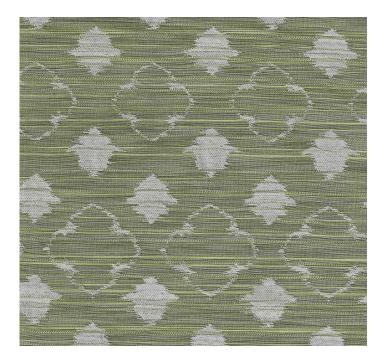

# posh textiles

Collection Name : Traverse-IFR Product Name : CAMILE-OLIVE

# FABRIC INFORMATION

ACT Symbols: ACT S

Repeat: Approx.V-12", H-3.5" Cleaning: Fabric Care » W (Water)

Weight: 276 GSM Shown Railroaded: No