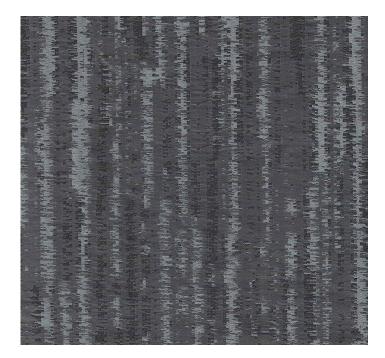

# posh textiles

Collection Name : Traverse-IFR Product Name : LAMAR-PEWTER

# FABRIC INFORMATION

ACT Symbols: \*\*\* \*\*\* ACT Symbols: \*\*\* ACT Symbols: \*\*\* ACT Collection: Traverse-IFR Width: 54 inches
Contents: 100% IFR Polyester
Color Family: Gray
Pattern: Stripe, Melange
3 years warrenty
Repeat: Approx.V-9", H-8"
Cleaning: Fabric Care » W (Water)
Weight: 341 GSM