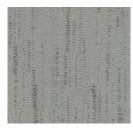

# posh textiles

Collection Name : Traverse-IFR Product Name : LAMAR-PEWTER

# FABRIC INFORMATION

ACT Symbols: \*\*\* \*\*\* ACT Symbols: \*\*\* ACT Symbols: \*\*\* ACT Collection: Traverse-IFR Width: 54 inches
Contents: 100% IFR Polyester
Color Family: Gray
Pattern: Stripe, Melange
3 years warrenty
Repeat: Approx.V-9", H-8"
Cleaning: Fabric Care » W (Water)
Weight: 341 GSM