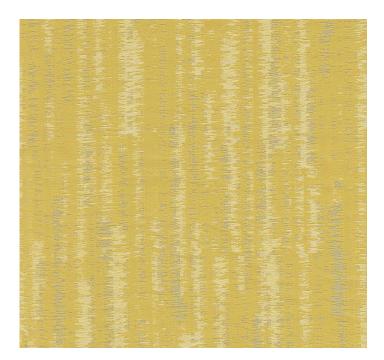

Collection Name: Traverse-IFR Product Name: LAMAR-CREAM

# **FABRIC INFORMATION**

ACT Symbols: **#●\*★A** Collection: Traverse-IFR Width: 54 inches Contents: 100% IFR Polyester Color Family: Gold Pattern: Stripe, Melange 3 years warrenty Repeat: Approx.V-9", H-8" Cleaning: Fabric Care » W (Water) Weight: 341 GSM