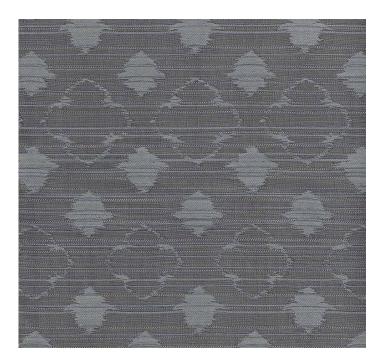

# posh textiles

Collection Name : Traverse-IFR Product Name : CAMILE-PEWTER

# FABRIC INFORMATION

ACT Symbols: \*\*

Collection: Traverse-IFR
Width: 54 inches
Contents: 100% IFR Polyester
Color Family: Gray
Patters: Damack

Pattern: Damask 3 years warrenty

Repeat: Approx.V-12", H-3.5" Cleaning: Fabric Care » W (Water)

Weight: 276 GSM Shown Railroaded: No