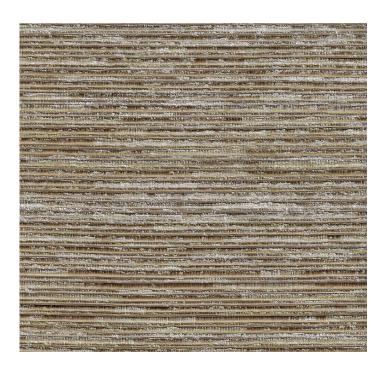

## Collection Name : Rhapsody Product Name : HELENA-NATURAL

#### FABRIC INFORMATION

ACT Symbols: **\*\* \* A** Collection: Rhapsody Width: 54 inches Contents: 100% Polyester Color Family: Neutral Pattern: Textured 3 years warrenty Repeat: Approx.Random Cleaning: Fabric Care » W (Water) Weight: 580 GSM Shown Railroaded: No

### COLOR OPTIONS

Actual product may differ in scale,color texture and finish