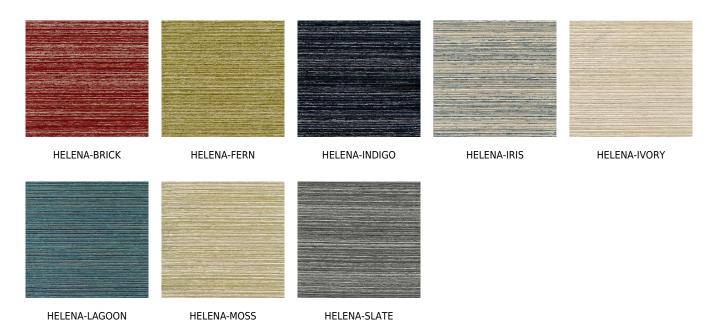

# posh textiles

## Collection Name : Rhapsody Product Name : HELENA-NATURAL



#### FABRIC INFORMATION

ACT Symbols: **\*\* \* A** Collection: Rhapsody Width: 54 inches Contents: 100% Polyester Color Family: Neutral Pattern: Textured 3 years warrenty Repeat: Approx.Random Cleaning: Fabric Care » W (Water) Weight: 580 GSM Shown Railroaded: No

#### TECHNICAL SPECIFICATIONS

Wear Test: 100,000 Double Rubs (Wyzenbeek, Cotton Duck) Fire Resistance: CAL117-2013, NFPA 260, UFAC I, IMO 8 with treatment

#### APPLICATIONS

Guestroom Seating Wall Panels Residential Seating Food & Beverage Seating Headboard Nightclub Higher Education Senior Living IMO

### COLOR OPTIONS



Actual product may differ in scale,color texture and finish