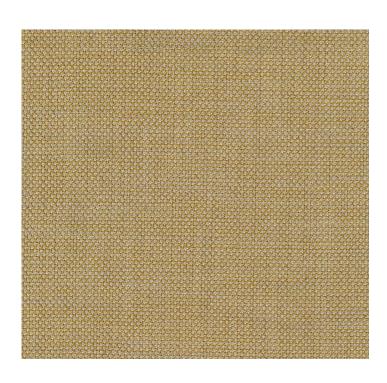

# Collection Name : Texture Product Name : SKIPPER-HONEY

## FABRIC INFORMATION

ACT Symbols: **# \* \* • •** Collection: Texture Width: 54 inches Contents: 64% Polyester, 18% Cotton, 9% Linen, 9% Viscose Color Family: Gold Pattern: Solid & Textured 3 YEARS warrenty Repeat: Approx.None Cleaning: Fabric Care » W (Water) Weight: 385 GSM Shown Railroaded: No