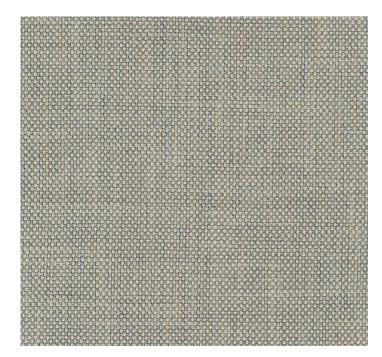

# posh textiles

Collection Name : Texture Product Name : SKIPPER-CADET

### **FABRIC INFORMATION**

ACT Symbols: ₩₩★A

Collection: Texture Width: 54 inches

Contents: 64% Polyester, 18% Cotton, 9% Linen, 9% Viscose

Color Family: Blue Pattern: Solid & Textured 3 YEARS warrenty Repeat: Approx.None