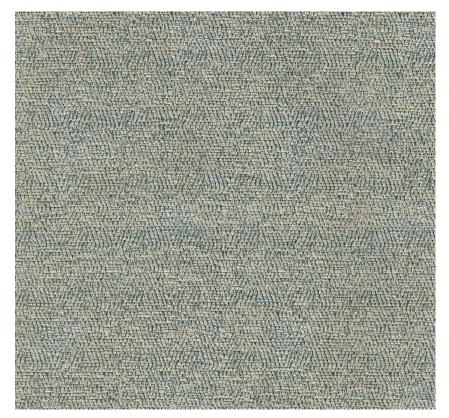

# posh textiles

Collection Name: Texture

Product Name: ROSEMONT-AQUA



#### **FABRIC INFORMATION**

ACT Symbols: ACT S

Cleaning: Fabric Care » W (Water)

Weight: 385 GSM Shown Railroaded: No

Repeat: Approx.None

## **TECHNICAL SPECIFICATIONS**

Wear Test: 100,000 Double Rubs (Wyzenbeek, Cotton Duck)

Fire Resistance: CAL117-2013, NFPA 260, UFAC I, NFPA 701 with treatment,

IMO 8 with treatment

## **APPLICATIONS**

Guestroom Seating
Wall Panels
Residential Seating
Food & Beverage Seating
Drapery
Headboard
Nightclub
Higher Education
Senior Living
IMO

## **COLOR OPTIONS**



ROSEMONT-ECRU



ROSEMONT-PARCHMENT



**ROSEMONT-TEAL**