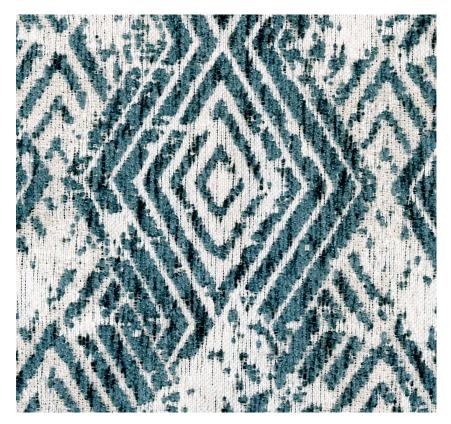

# posh textiles

Collection Name : Country Product Name : ELLIS-TEAL

#### **FABRIC INFORMATION**

ACT Symbols: ACT S

Repeat: Approx.V-8.25" H-6.5" Cleaning: Fabric Care » W (Water)

Weight: 408 GSM Shown Railroaded: Yes