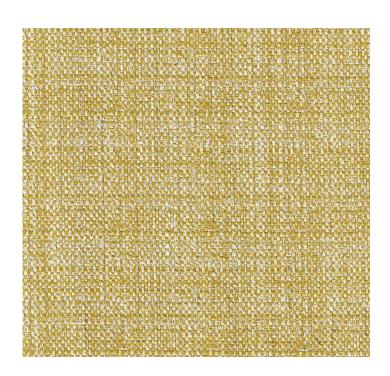

## Collection Name : Texture Product Name : CASSEL-GOLD

#### FABRIC INFORMATION

ACT Symbols: **\*\* \* A** Collection: Texture Width: 55 inches Contents: 100% Polyester Color Family: Gold Pattern: Solid & Textured 3 years warrenty Repeat: Approx.None Cleaning: Fabric Care » W (Water) Weight: 518 GSM Shown Railroaded: No