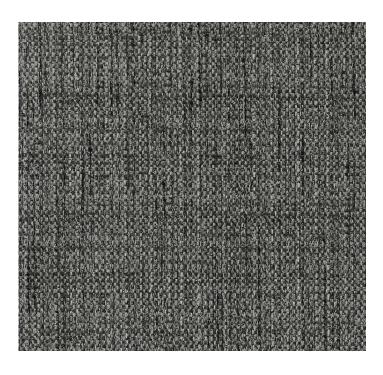

## posh textiles

Collection Name : Texture Product Name : CASSEL-CHARCOAL

## FABRIC INFORMATION

ACT Symbols: **\*\* \* \* • •** Collection: Texture Width: 55 inches Contents: 100% Polyester Color Family: Black Pattern: Solid & Textured 3 years warrenty Repeat: Approx.None Cleaning: Fabric Care » W (Water) Weight: 518 GSM Shown Railroaded: No