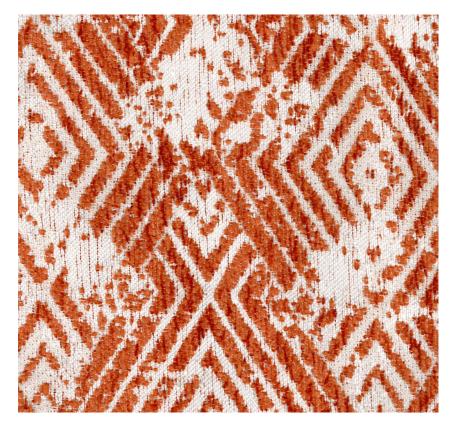

# posh textiles

Collection Name : Country Product Name : ELLIS-SUNKIST

#### **FABRIC INFORMATION**

ACT Symbols: ACT S

Repeat: Approx.V-8.25" H-6.5" Cleaning: Fabric Care » W (Water)

Weight: 408 GSM Shown Railroaded: Yes