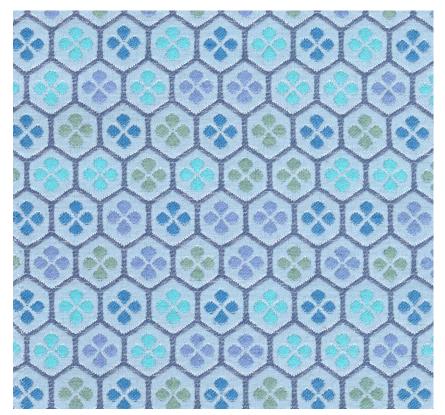

# posh textiles

Collection Name : Symphony Product Name : EXETER-RIVIERA

#### **FABRIC INFORMATION**

ACT Symbols: \*\* A Collection: Symphony Width: 54 inches

Contents: 36% Polyester, 24% Nylon,

20% Viscose, 20% Cotton Color Family: Blue Pattern: Geometric 3 years warrenty

Repeat: Approx.V-2.95" H-3.38" Cleaning: Fabric Care » W (Water)