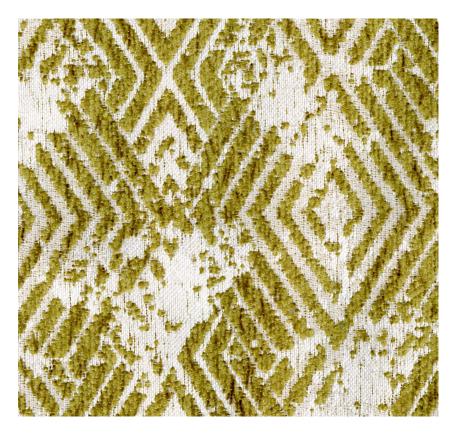

## Collection Name : Country Product Name : ELLIS-KIWI

#### FABRIC INFORMATION

ACT Symbols: ACT Symbols: Collection: Country Width: 54 inches Contents: 100% Polyester Color Family: Green Pattern: Argyle 3 years warrenty Repeat: Approx.V-8.25" H-6.5" Cleaning: Fabric Care » W (Water) Weight: 408 GSM Shown Railroaded: Yes