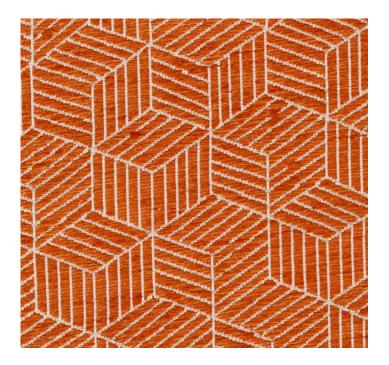

# posh textiles

Collection Name: Riviera

Product Name: SANSA-TANGERINE

#### **FABRIC INFORMATION**

ACT Symbols: ₩₩★A

Collection: Riviera Width: 54 inches

Contents: 77% Polyester, 23% Nylon

Color Family: Orange Pattern: Geometric 3 years warrenty

Repeat: Approx.V-5.51" H-3.46" Cleaning: Fabric Care » W (Water)

Weight: 350 GSM Shown Railroaded: No

## **TECHNICAL SPECIFICATIONS**

Wear Test: 50,000 Double Rubs (Wyzenbeek, Cotton Duck) Fire Resistance: CAL117-2013, NFPA 260, UFAC I