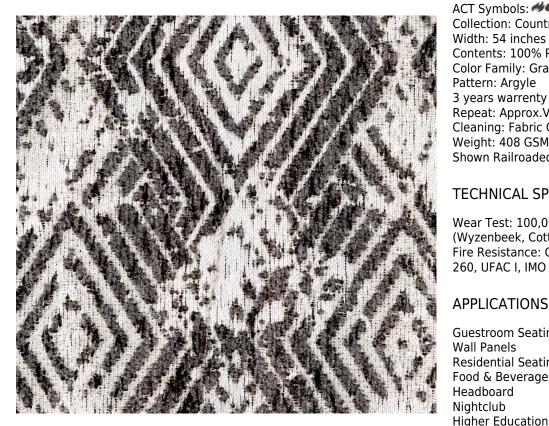

Collection Name: Country

Product Name: ELLIS-CHARCOAL

#### **FABRIC INFORMATION**

ACT Symbols: ₩₩ 🔆 🔼 Collection: Country Width: 54 inches Contents: 100% Polyester Color Family: Gray Pattern: Argyle

Repeat: Approx.V-8.25" H-6.5" Cleaning: Fabric Care » W (Water)

Weight: 408 GSM Shown Railroaded: Yes