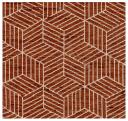

Collection Name: Riviera Product Name: SANSA-SMOKE

### **FABRIC INFORMATION**

ACT Symbols: **★★★**▲

Collection: Riviera Width: 54 inches

Contents: 77% Polyester, 23% Nylon

Color Family: Gray Pattern: Geometric 3 years warrenty

Repeat: Approx.V-5.51" H-3.46" Cleaning: Fabric Care » W (Water) Weight: 349 GSM

Shown Railroaded: No