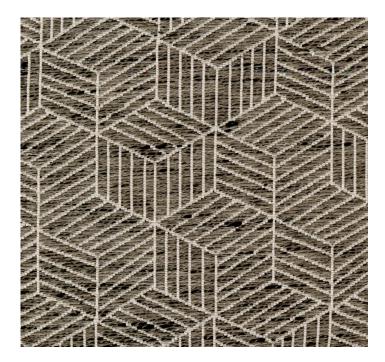

Collection Name: Riviera Product Name: SANSA-SMOKE

### **FABRIC INFORMATION**

ACT Symbols: **★★★**▲

Collection: Riviera Width: 54 inches

Contents: 77% Polyester, 23% Nylon

Color Family: Gray Pattern: Geometric 3 years warrenty

Repeat: Approx.V-5.51" H-3.46" Cleaning: Fabric Care » W (Water) Weight: 349 GSM