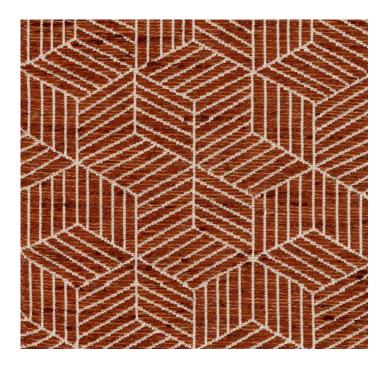

## Collection Name : Riviera Product Name : SANSA-RUST

### FABRIC INFORMATION

ACT Symbols: **ACT** Symbols: **ACT** Symbols: **ACT** Symbols: **ACT** Collection: Riviera Width: 54 inches Contents: 77% Polyester, 23% Nylon Color Family: Brown Pattern: Geometric 3 years warrenty Repeat: Approx.V-5.51" H-3.46" Cleaning: Fabric Care » W (Water) Weight: 348 GSM Shown Railroaded: No