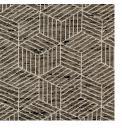

## Collection Name : Riviera Product Name : SANSA-RUST

### FABRIC INFORMATION

ACT Symbols: **ACT** Symbols: **ACT** Symbols: **ACT** Symbols: **ACT** Collection: Riviera Width: 54 inches Contents: 77% Polyester, 23% Nylon Color Family: Brown Pattern: Geometric 3 years warrenty Repeat: Approx.V-5.51" H-3.46" Cleaning: Fabric Care » W (Water) Weight: 348 GSM Shown Railroaded: No