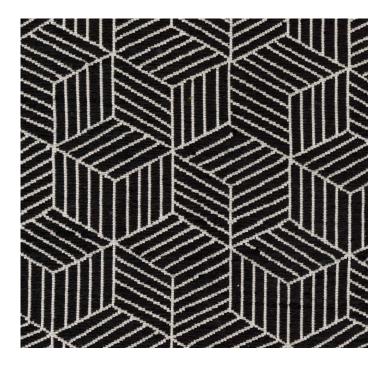

**Collection Name : Riviera** Product Name : SANSA-NIGHT

## FABRIC INFORMATION

ACT Symbols: 🖋 🛩 💥 🗛 Collection: Riviera Width: 54 inches Contents: 77% Polyester, 23% Nylon Color Family: Black Pattern: Geometric 3 years warrenty Repeat: Approx.V-5.51" H-3.46" Cleaning: Fabric Care » W (Water) Weight: 347 GSM Shown Railroaded: No