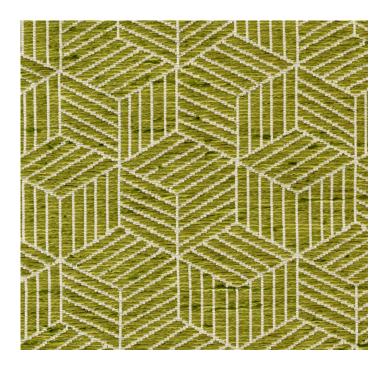

## Collection Name : Riviera Product Name : SANSA-MOSS

#### FABRIC INFORMATION

ACT Symbols: **ACT** Symbols: **ACT** Symbols: **ACT** Symbols: **ACT** Collection: Riviera Width: 54 inches Contents: 77% Polyester, 23% Nylon Color Family: Green Pattern: Geometric 3 years warrenty Repeat: Approx.V-5.51" H-3.46" Cleaning: Fabric Care » W (Water) Weight: 346 GSM Shown Railroaded: No