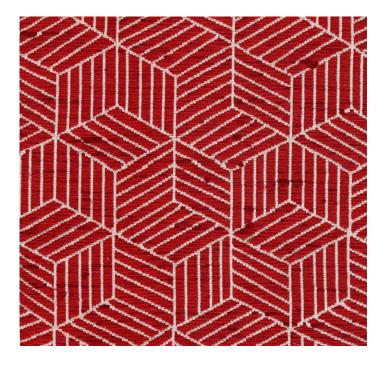

# posh textiles

Collection Name : Riviera Product Name : SANSA-GARNET

## **FABRIC INFORMATION**

ACT Symbols: ## \*\* A

Collection: Riviera Width: 54 inches

Contents: 77% Polyester, 23% Nylon

Color Family: Red Pattern: Geometric 3 years warrenty

Repeat: Approx.V-5.51" H-3.46" Cleaning: Fabric Care » W (Water)