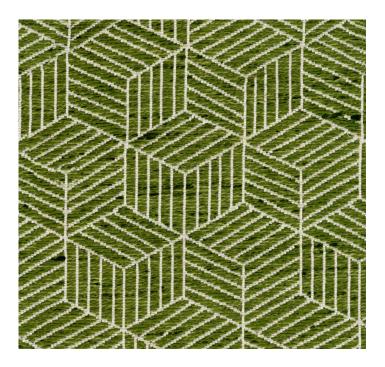

# posh textiles

Collection Name : Riviera Product Name : SANSA-FOREST

#### **FABRIC INFORMATION**

ACT Symbols: ₩₩★A

Collection: Riviera Width: 54 inches

Contents: 77% Polyester, 23% Nylon

Color Family: Green Pattern: Geometric 3 years warrenty

Repeat: Approx.V-5.51" H-3.46" Cleaning: Fabric Care » W (Water)

Weight: 344 GSM Shown Railroaded: No