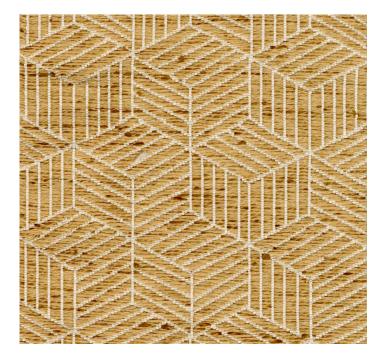

# posh textiles

Collection Name : Riviera Product Name : SANSA-BEIGE

### **FABRIC INFORMATION**

ACT Symbols: ₩₩★A

Collection: Riviera Width: 54 inches

Contents: 77% Polyester, 23% Nylon

Color Family: Neutral Pattern: Geometric 3 years warrenty

Repeat: Approx.V-5.51" H-3.46" Cleaning: Fabric Care » W (Water)

Weight: 342 GSM Shown Railroaded: No