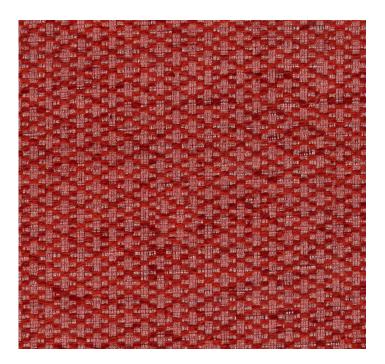

# posh textiles

Collection Name : Riviera Product Name : RALPH-POPPY

### FABRIC INFORMATION

ACT Symbols: **₩\***Collection: Riviera

Width: 54 inches

Contents: 81% Polyester, 19% Nylon

Color Family: Red Pattern: Geometric 3 years warrenty

Repeat: Approx.V-0.25" H-0.50" Cleaning: Fabric Care » W (Water)