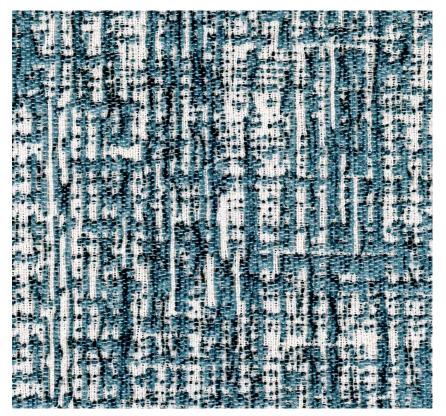

# posh textiles

Collection Name : Country Product Name : SONNET-TEAL

#### **FABRIC INFORMATION**

ACT Symbols: ACT S

Repeat: Approx.V-9.75" H-6.75" Cleaning: Fabric Care » W (Water)

Weight: 527 GSM Shown Railroaded: Yes