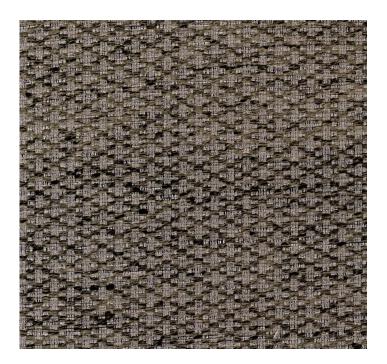

# posh textiles

Collection Name: Riviera

Product Name: RALPH-PLATINUM

### **FABRIC INFORMATION**

ACT Symbols: \*\*\*

Collection: Riviera Width: 54 inches

Contents: 81% Polyester, 19% Nylon

Color Family: Gray Pattern: Geometric 3 years warrenty

Repeat: Approx.V-0.25" H-0.50" Cleaning: Fabric Care » W (Water) Weight: 440 GSM