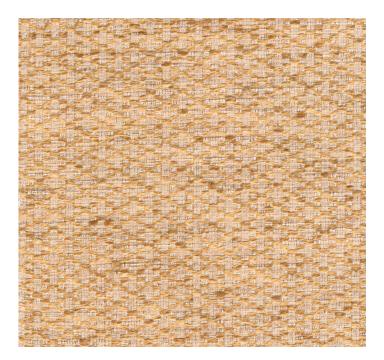

# posh textiles

Collection Name : Riviera Product Name : RALPH-OAK

### **FABRIC INFORMATION**

ACT Symbols: **★●** ★ A Collection: Riviera

Width: 54 inches

Contents: 81% Polyester, 19% Nylon

Color Family: Neutral Pattern: Geometric 3 years warrenty

Repeat: Approx.V-0.25" H-0.50" Cleaning: Fabric Care » W (Water)

Weight: 440 GSM Shown Railroaded: No