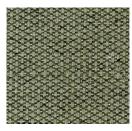

# posh textiles

Collection Name : Riviera Product Name : RALPH-OAK

### **FABRIC INFORMATION**

ACT Symbols: **★●** ★ A Collection: Riviera

Width: 54 inches

Contents: 81% Polyester, 19% Nylon

Color Family: Neutral Pattern: Geometric 3 years warrenty

Repeat: Approx.V-0.25" H-0.50" Cleaning: Fabric Care » W (Water)

## **COLOR OPTIONS**

RALPH-ALPINE

RALPH-DENIM

RALPH-MOSS

RALPH-NIGHT

RALPH-OIL

RALPH-PLATINUM

**RALPH-POPPY**