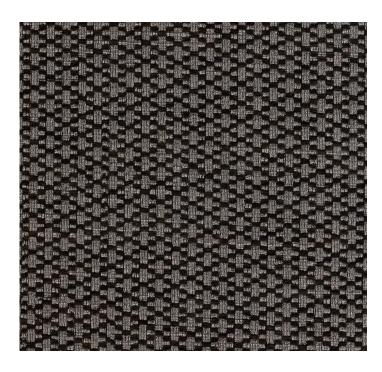

## Collection Name : Riviera Product Name : RALPH-NIGHT

#### FABRIC INFORMATION

ACT Symbols: ACT Symbols: Collection: Riviera Width: 54 inches Contents: 81% Polyester, 19% Nylon Color Family: Black Pattern: Geometric 3 years warrenty Repeat: Approx.V-0.25" H-0.50" Cleaning: Fabric Care » W (Water) Weight: 440 GSM Shown Railroaded: No