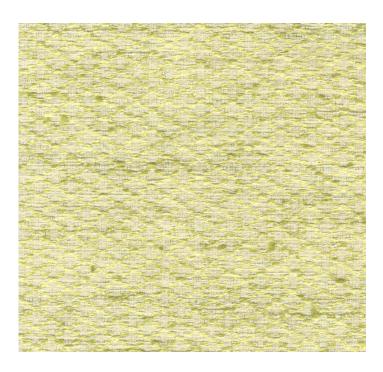

# **Collection Name : Riviera** Product Name : RALPH-MOSS

## FABRIC INFORMATION

ACT Symbols: # 🖉 🗮 🛧 🕰 Collection: Riviera Width: 54 inches Contents: 81% Polyester, 19% Nylon Color Family: Green Pattern: Geometric 3 years warrenty Repeat: Approx.V-0.25" H-0.50" Cleaning: Fabric Care » W (Water) Weight: 440 GSM Shown Railroaded: No