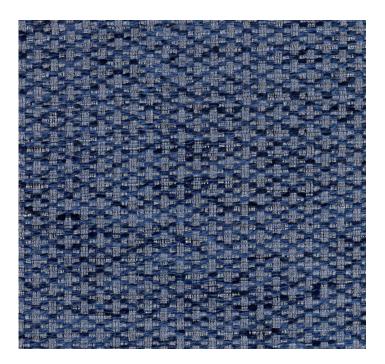

Collection Name: Riviera Product Name: RALPH-DENIM

## **FABRIC INFORMATION**

ACT Symbols: **★★★** Collection: Riviera

Width: 54 inches

Contents: 81% Polyester, 19% Nylon

Color Family: Blue Pattern: Geometric 3 years warrenty Repeat: Approx.V-0.25" H-0.50"