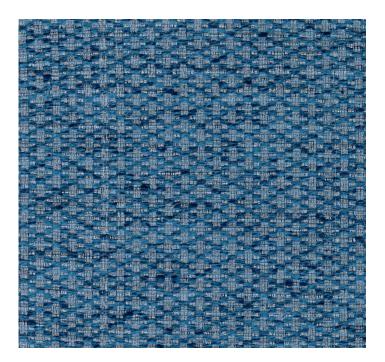

Collection Name: Riviera Product Name: RALPH-ALPINE

## **FABRIC INFORMATION**

ACT Symbols: **★★★** Collection: Riviera

Width: 54 inches

Contents: 81% Polyester, 19% Nylon

Color Family: Blue Pattern: Geometric 3 years warrenty Repeat: Approx.V-0.25" H-0.50"