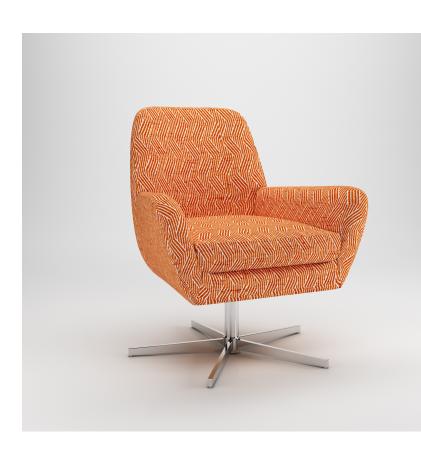

## Collection Name : Riviera Product Name : ATLANTIS-TANGERINE

### FABRIC INFORMATION

ACT Symbols: ACT Symbols: Collection: Riviera Width: 54 inches Contents: 100% Polyester Color Family: Orange Pattern: Herringbone 3 years warrenty Repeat: Approx.V-3.00" H-1.75" Cleaning: Fabric Care » W (Water) Weight: 786 GSM Shown Railroaded: No