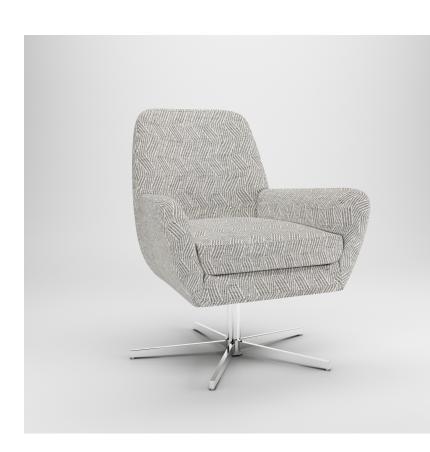

## Collection Name : Riviera Product Name : ATLANTIS-FOG

#### FABRIC INFORMATION

ACT Symbols: ACT Symbols: Collection: Riviera Width: 54 inches Contents: 100% Polyester Color Family: Gray Pattern: Herringbone 3 years warrenty Repeat: Approx.V-3.00" H-1.75" Cleaning: Fabric Care » W (Water) Weight: 786 GSM Shown Railroaded: No