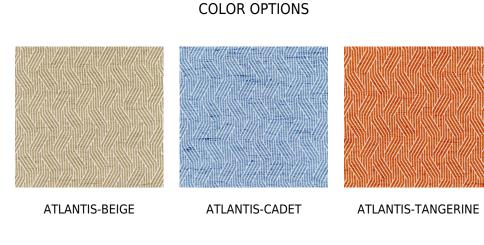

## Collection Name : Riviera Product Name : ATLANTIS-FOG

#### FABRIC INFORMATION

ACT Symbols: ACT Symbols: Collection: Riviera Width: 54 inches Contents: 100% Polyester Color Family: Gray Pattern: Herringbone 3 years warrenty Repeat: Approx.V-3.00" H-1.75" Cleaning: Fabric Care » W (Water) Weight: 786 GSM Shown Railroaded: No