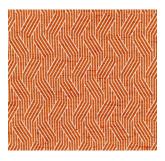

# posh textiles

Collection Name: Riviera

Product Name: ATLANTIS-CADET



#### **FABRIC INFORMATION**

ACT Symbols: ₩₩★A

Collection: Riviera Width: 54 inches Contents: 100% Polyester

Color Family: Blue Pattern: Herringbone 3 years warrenty

Repeat: Approx.V-3.00" H-1.75" Cleaning: Fabric Care » W (Water)

Weight: 786 GSM Shown Railroaded: No

# **TECHNICAL SPECIFICATIONS**

Wear Test: 100,000 Double Rubs (Wyzenbeek, Cotton Duck)

Fire Resistance: CAL117-2013, NFPA 260, UFAC I, NFPA 701 with treatment,

IMO 8 with treatment

# **APPLICATIONS**

Guestroom Seating
Wall Panels
Residential Seating
Food & Beverage Seating
Drapery
Headboard
Nightclub
Higher Education
Senior Living
IMO

## **COLOR OPTIONS**



ATLANTIS-BEIGE



ATLANTIS-FOG



ATLANTIS-TANGERINE