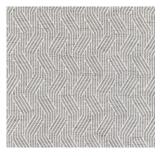

# posh textiles

Collection Name: Riviera

Product Name: ATLANTIS-CADET



#### **FABRIC INFORMATION**

ACT Symbols: ₩₩★A

Collection: Riviera Width: 54 inches Contents: 100% Polyester

Color Family: Blue Pattern: Herringbone 3 years warrenty

Repeat: Approx.V-3.00" H-1.75" Cleaning: Fabric Care » W (Water)

Weight: 786 GSM Shown Railroaded: No

# **TECHNICAL SPECIFICATIONS**

Wear Test: 100,000 Double Rubs (Wyzenbeek, Cotton Duck)

Fire Resistance: CAL117-2013, NFPA 260, UFAC I, NFPA 701 with treatment,

IMO 8 with treatment

# **APPLICATIONS**

Guestroom Seating
Wall Panels
Residential Seating
Food & Beverage Seating
Drapery
Headboard
Nightclub
Higher Education
Senior Living
IMO

## **COLOR OPTIONS**



ATLANTIS-BEIGE



ATLANTIS-FOG



ATLANTIS-TANGERINE