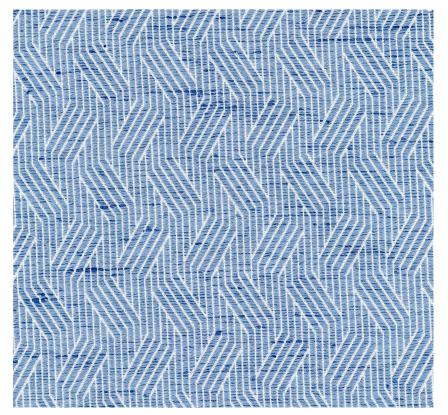

# posh textiles

Collection Name: Riviera

Product Name: ATLANTIS-CADET

#### **FABRIC INFORMATION**

ACT Symbols: ₩₩★A

Collection: Riviera Width: 54 inches Contents: 100% Polyester

Color Family: Blue Pattern: Herringbone 3 years warrenty

Repeat: Approx.V-3.00" H-1.75" Cleaning: Fabric Care » W (Water)

Weight: 786 GSM Shown Railroaded: No