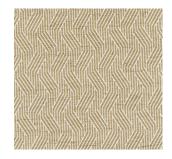

# posh textiles

Collection Name: Riviera

Product Name: ATLANTIS-CADET



#### **FABRIC INFORMATION**

ACT Symbols: ₩₩★A

Collection: Riviera Width: 54 inches Contents: 100% Polyester

Color Family: Blue Pattern: Herringbone 3 years warrenty

Repeat: Approx.V-3.00" H-1.75" Cleaning: Fabric Care » W (Water)

Weight: 786 GSM Shown Railroaded: No

# **TECHNICAL SPECIFICATIONS**

Wear Test: 100,000 Double Rubs (Wyzenbeek, Cotton Duck)

Fire Resistance: CAL117-2013, NFPA 260, UFAC I, NFPA 701 with treatment,

IMO 8 with treatment

# **APPLICATIONS**

Guestroom Seating
Wall Panels
Residential Seating
Food & Beverage Seating
Drapery
Headboard
Nightclub
Higher Education
Senior Living
IMO

## **COLOR OPTIONS**



ATLANTIS-BEIGE



ATLANTIS-FOG



ATLANTIS-TANGERINE